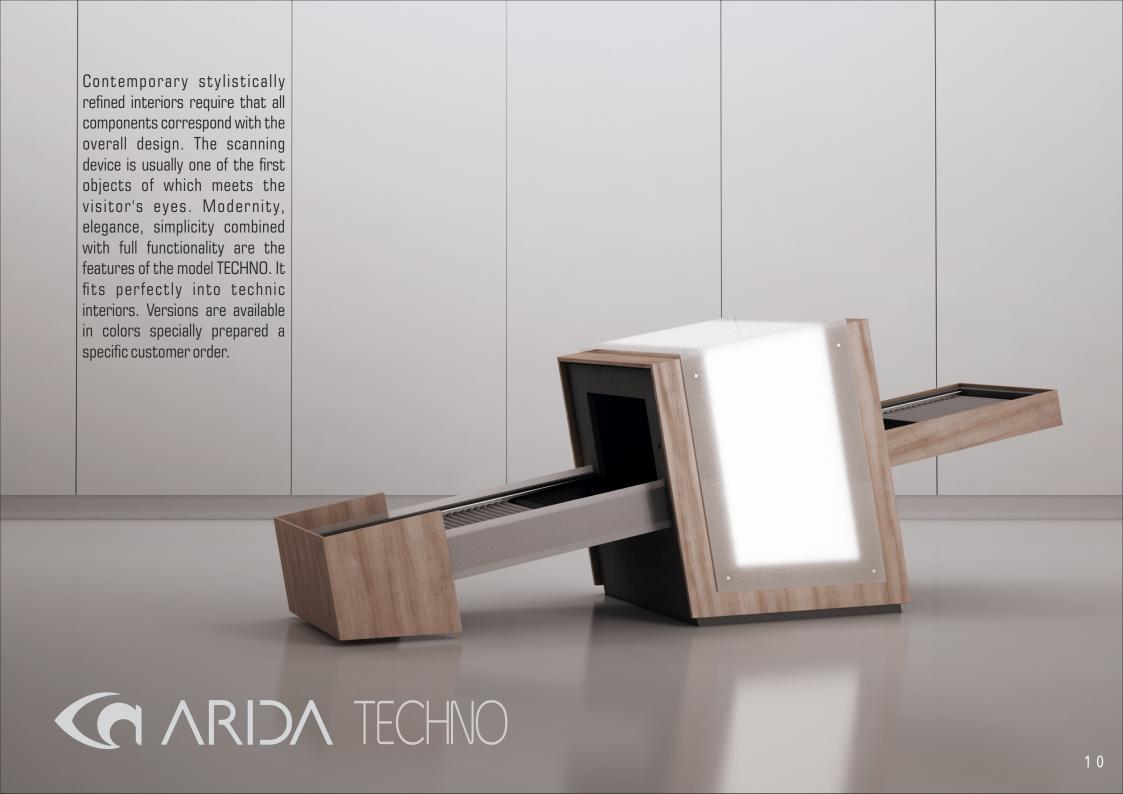

| <br>25 – 26 |









Scanning device sometimes should't scare object visitors. It can have a friendly look and very well blend in with the character of the interior. Arida FLEXI is a modern, lightweight, ergonomic and extremely easy-to-use model. A fully functional system supports the machine operator in the diagnosis of all the threats. The user can choose the color of the housing exactly according to the tastes.







Modern, stylistically refined interiors require that all components correspond with the overall design. The scanning device is usually one of the first objects of which meets the visitor's eyes. Elegance combined with full functionality are the features of the ARIDA MODERN. Versions are available in colors specially prepared to a specific customer order.































Model BASIC is a budget solution. It offered the cheapest model with numerous possibilities of expansion.

Ideal for buildings and wherever low cost solution is the most import\_ant feature. A fully functional system provides all the possibilities of detection.

This solution is ideal for integration with other systems. Special housing - available on request.

















## MARIDA CITAN MOBILE SCANNER



## An absolute novelty from 2016

The unique light passenger vehicle with built-in X-ray. Based on the body of the Mercedes CITAN car. This is ideal for field work, to mass events protection and scanning packages. Parked all over the place. A fully functional system can detect any threats. Ask the dealer for details.





## TARIDA GATE SCANNER