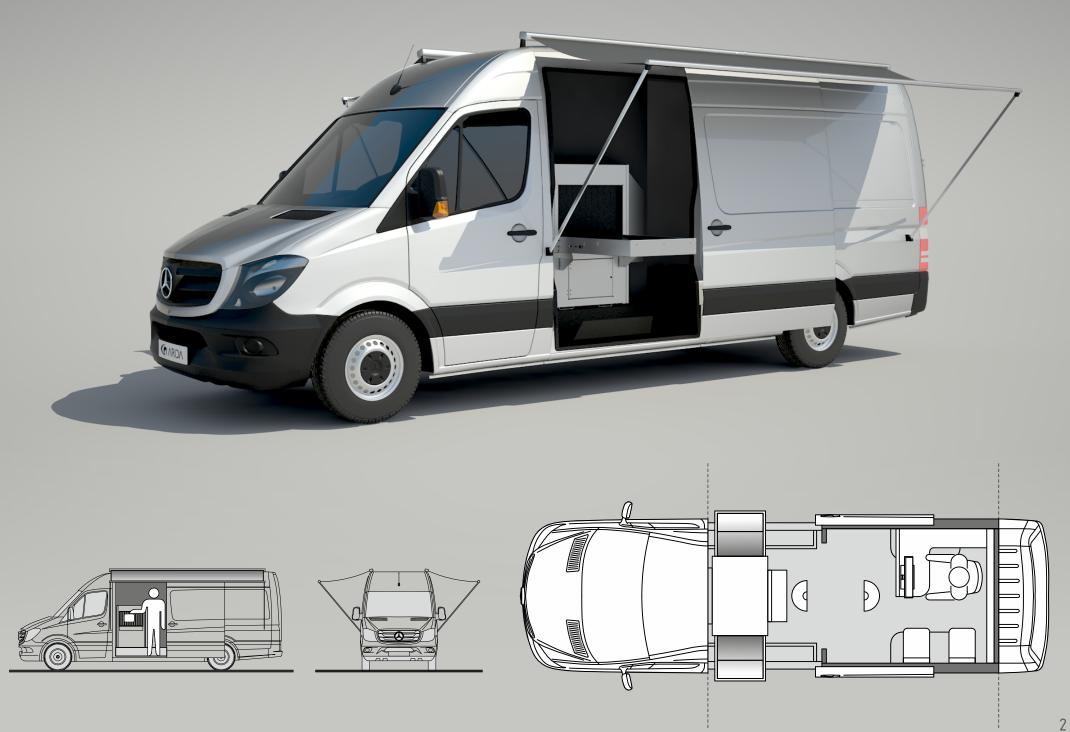

xactly according to the tastes.







Modern, stylistically refined interiors require that all components correspond with the overall design. The scanning device is usually one of the first objects of which meets the visitor's eyes. Elegance combined with full functionality are the features of the ARIDA MODERN. Versions are available in colors specially prepared to a specific customer order.































Model BASIC is a budget solution. It offered the cheapest model with numerous possibilities of expansion.

Ideal for buildings and wherever low cost solution is the most import\_ant feature. A fully functional system provides all the possibilities of detection.

This solution is ideal for integration with other systems. Special housing - available on request.

















## MARIDA CITAN MOBILE SCANNER



## An absolute novelty from 2016

The unique light passenger vehicle with built-in X-ray. Based on the body of the Mercedes CITAN car. This is ideal for field work, to mass events protection and scanning packages. Parked all over the place. A fully functional system can detect any threats. Ask the dealer for details.





## TARIDA GATE SCANNER