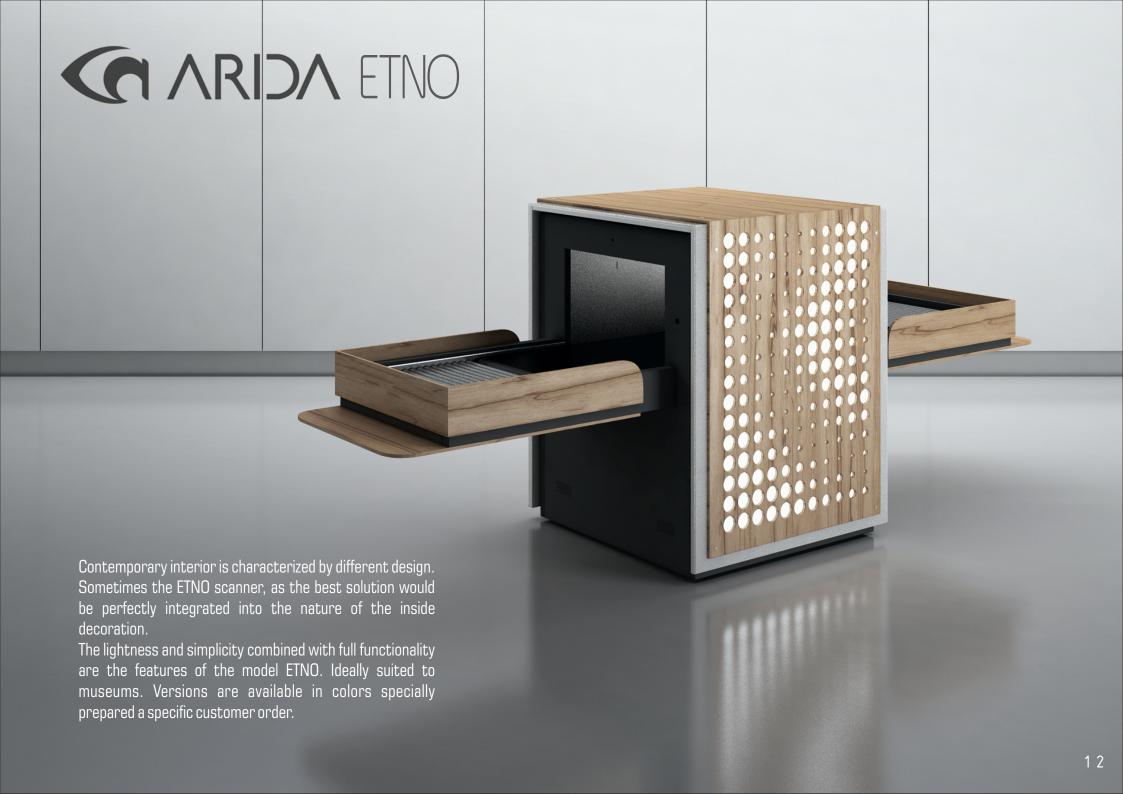

br>25 – 26 |









Scanning device sometimes should't scare object visitors. It can have a friendly look and very well blend in with the character of the interior. Arida FLEXI is a modern, lightweight, ergonomic and extremely easy-to-use model. A fully functional system supports the machine operator in the diagnosis of all the threats. The user can choose the color of the housing exactly according to the tastes.







Modern, stylistically refined interiors require that all components correspond with the overall design. The scanning device is usually one of the first objects of which meets the visitor's eyes. Elegance combined with full functionality are the features of the ARIDA MODERN. Versions are available in colors specially prepared to a specific customer order.































Model BASIC is a budget solution. It offered the cheapest model with numerous possibilities of expansion.

Ideal for buildings and wherever low cost solution is the most import\_ant feature. A fully functional system provides all the possibilities of detection.

This solution is ideal for integration with other systems. Special housing - available on request.

















## MARIDA CITAN MOBILE SCANNER



## An absolute novelty from 2016

The unique light passenger vehicle with built-in X-ray. Based on the body of the Mercedes CITAN car. This is ideal for field work, to mass events protection and scanning packages. Parked all over the place. A fully functional system can detect any threats. Ask the dealer for details.





## TARIDA GATE SCANNER