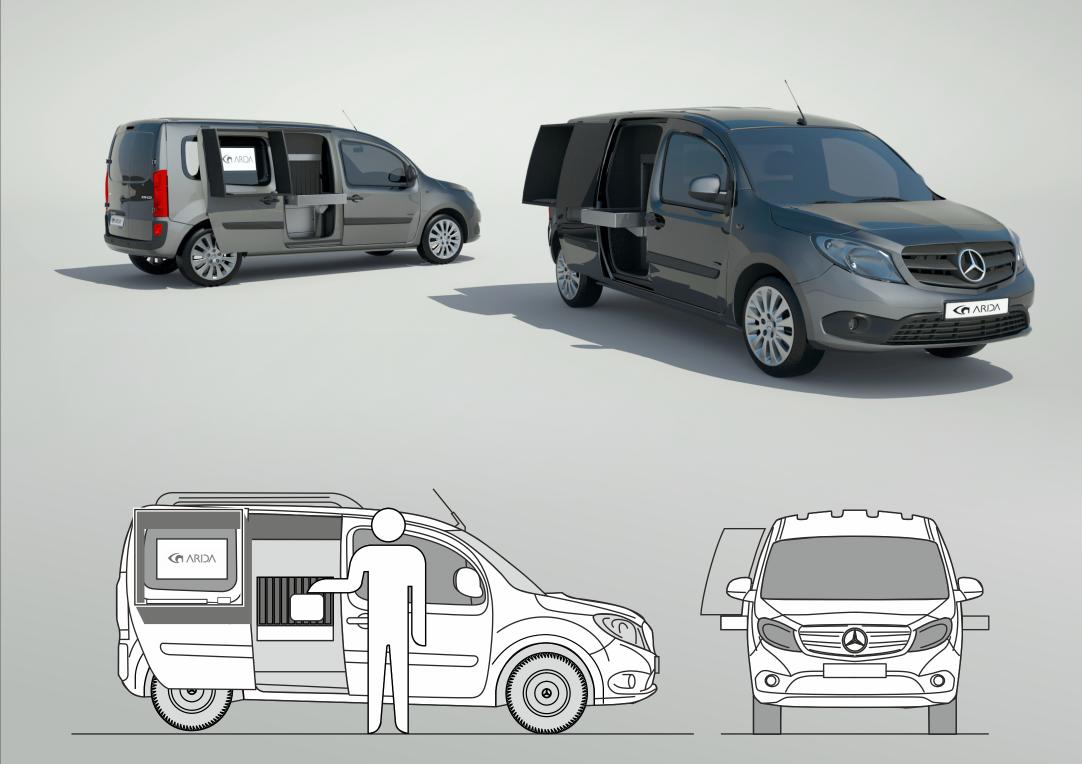

## MARIDA CITAN MOBILE SCANNER

## An absolute novelty from 2016

The unique light passenger vehicle with built-in X-ray. Based on the body of the Mercedes CITAN car. This is ideal for field work, to mass events protection and scanning packages. Parked all over the place. A fully functional system can detect any threats. Ask the dealer for details.