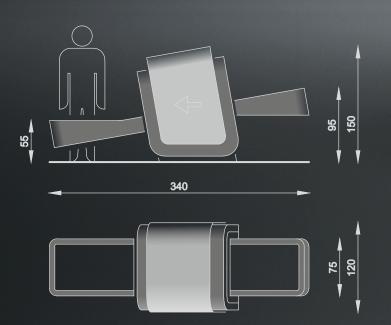

## Zeszuta Sp. z o.o.

ul. Garbarska 79, 26-600 Radom

tel: 048 360 87 75 fax: 048 360 87 47 zeszuta@zeszuta.pl

www.arida.pl

| STATIONARY S | CANNERS | <br>2 – 15  |
|--------------|---------|-------------|
| BASIC SCANNE | R       | <br>16      |
| MOBILE SCANN | ERS     | <br>17 – 21 |
| CITAN MOBILE | SCANNER | <br>22-24   |
| GATE SCANNER |         | <br>25 – 26 |