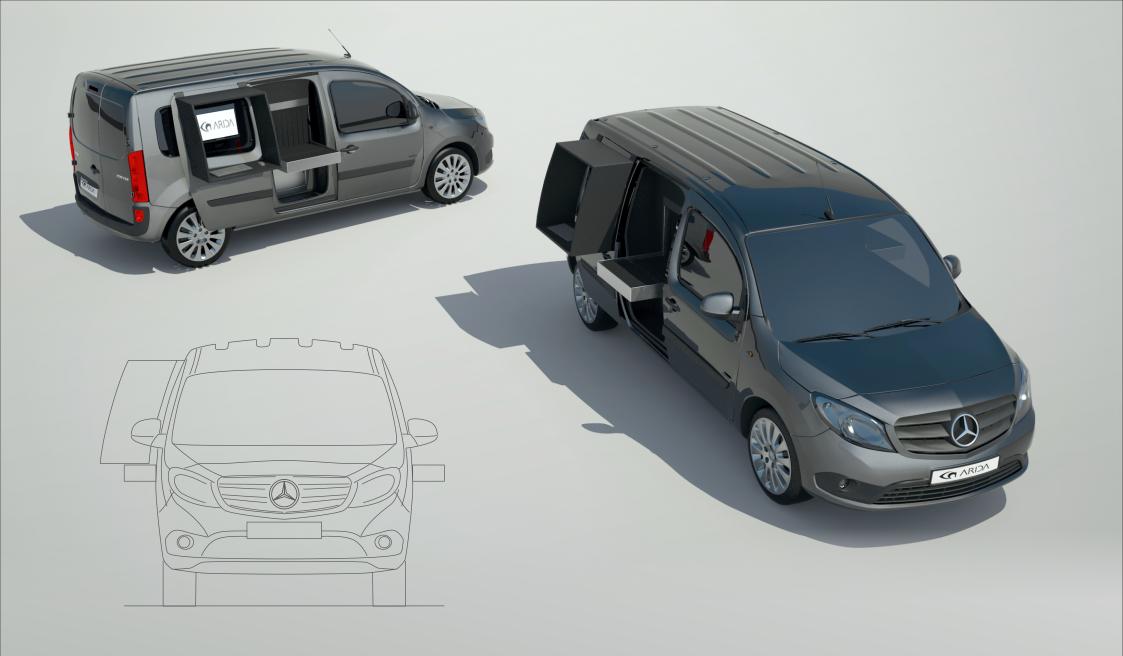

## MARIDA CITAN MOBILE SCANNER

## An absolute novelty from 2016

The unique light passenger vehicle with built-in X-ray. Based on the body of the Mercedes CITAN car. This is ideal for field work, to mass events protection and scanning packages. Parked all over the place. A fully functional system can detect any threats. Ask the dealer for details.