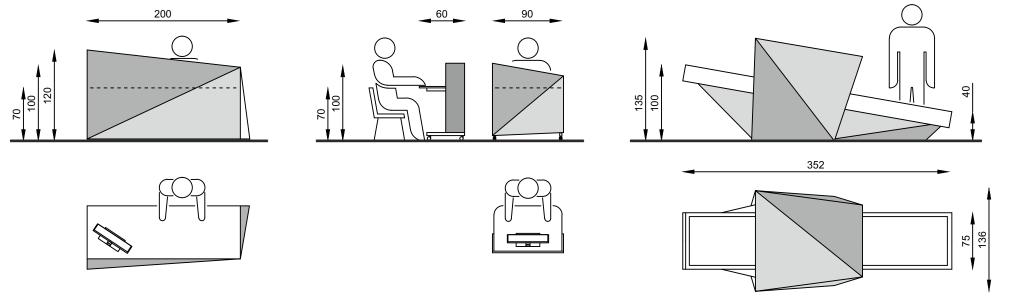

Modern, stylistically refined interiors require that all components correspond with the overall design. The scanning device is usually one of the first objects of which meets the visitor's eyes. Elegance combined with full functionality are the features of the ARIDA MODERN. Versions are available in colors specially prepared to a specific customer order.