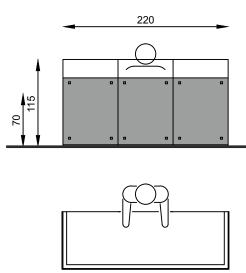

Scanning device sometimes should't scare object visitors. It can have a friendly look and very well blend in with the character of the interior. Arida FLEXI is a modern, lightweight, ergonomic and extremely easy-to-use model. A fully functional system supports the machine operator in the diagnosis of all the threats. The user can choose the color of the housing exactly according to the tastes.