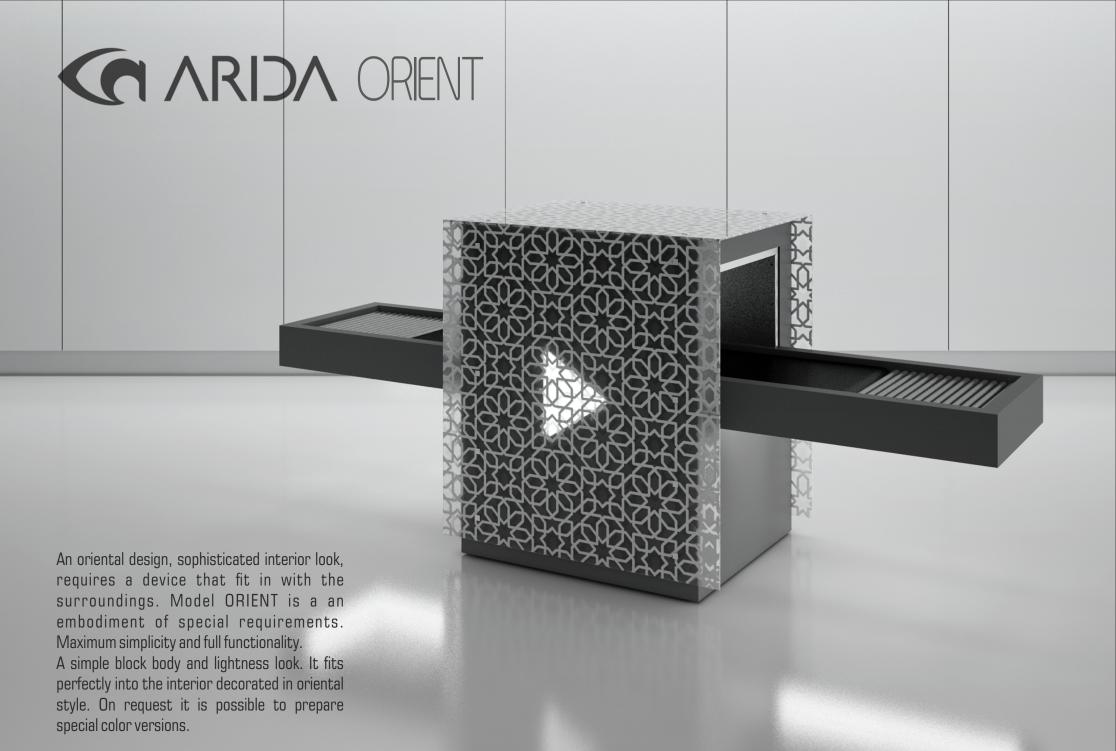

This solution is ideal for integration with other systems. Special housing - available on request.