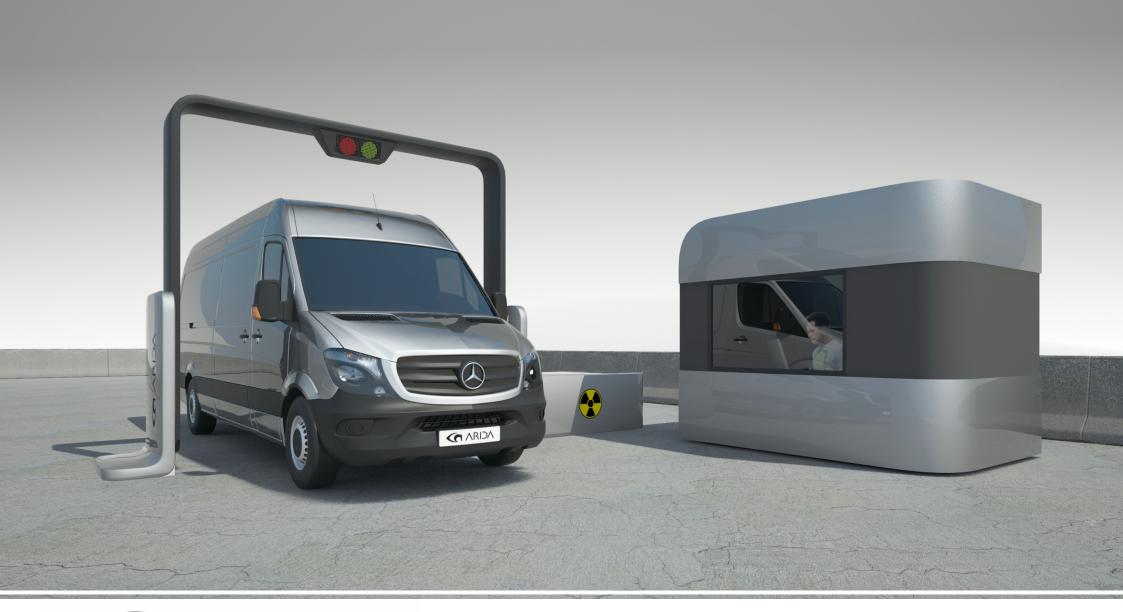

red to a specific customer order.































Model BASIC is a budget solution. It offered the cheapest model with numerous possibilities of expansion.

Ideal for buildings and wherever low cost solution is the most import\_ant feature. A fully functional system provides all the possibilities of detection.

This solution is ideal for integration with other systems. Special housing - available on request.

















## MARIDA CITAN MOBILE SCANNER



## An absolute novelty from 2016

The unique light passenger vehicle with built-in X-ray. Based on the body of the Mercedes CITAN car. This is ideal for field work, to mass events protection and scanning packages. Parked all over the place. A fully functional system can detect any threats. Ask the dealer for details.





## TARIDA GATE SCANNER