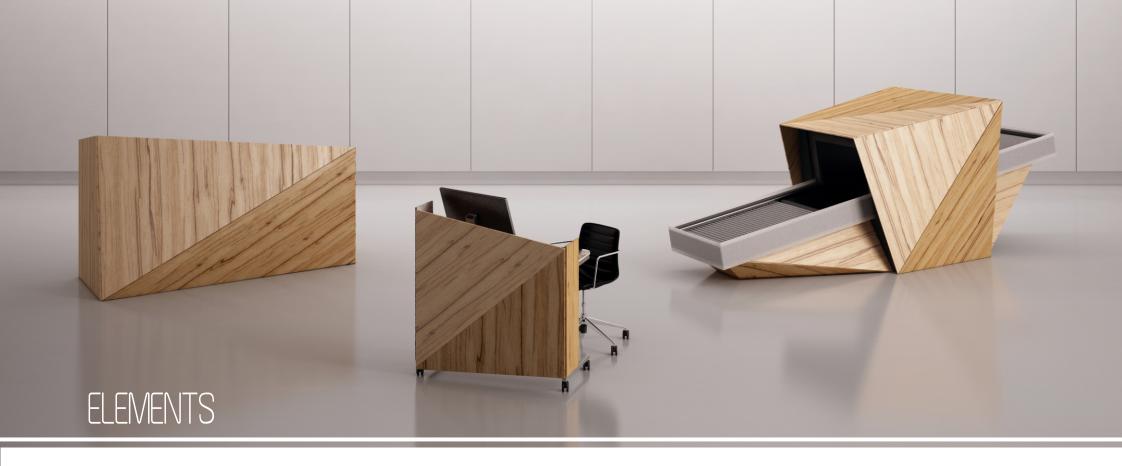

Modern, stylistically refined interiors require that all components correspond with the overall design. The scanning device is usually one of the first objects of which meets the visitor's eyes. Elegance combined with full functionality are the features of the ARIDA MODERN. Versions are available in colors specially prepared to a specific customer order.