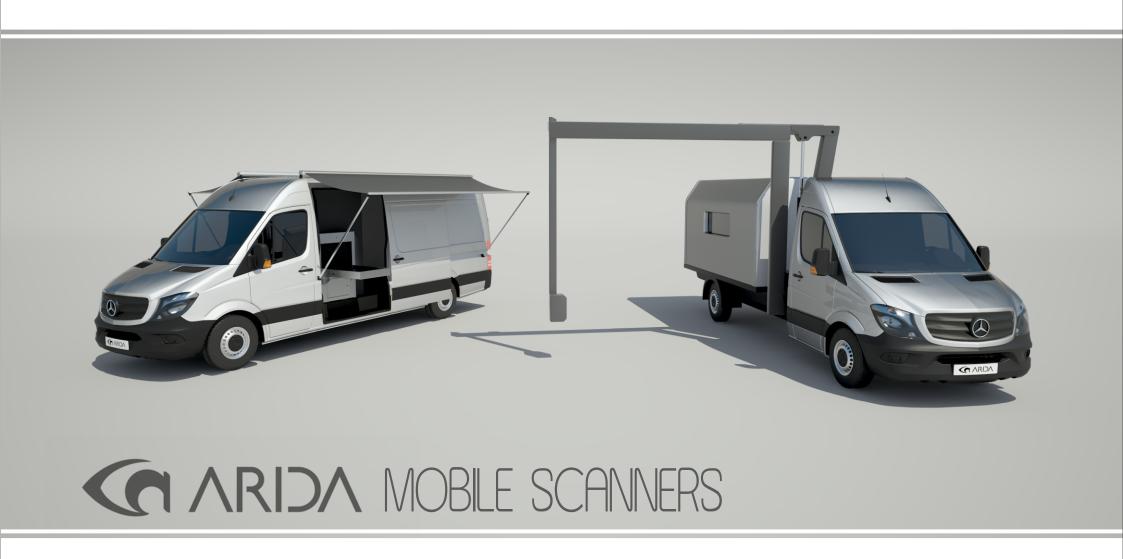

## An absolute novelty from 2016

The unique light passenger vehicle with built-in X-ray. Based on the body of the Mercedes CITAN car. This is ideal for field work, to mass events protection and scanning packages. Parked all over the place. A fully functional system can detect any threats. Ask the dealer for details.

## TARIDA GATE SCANNER