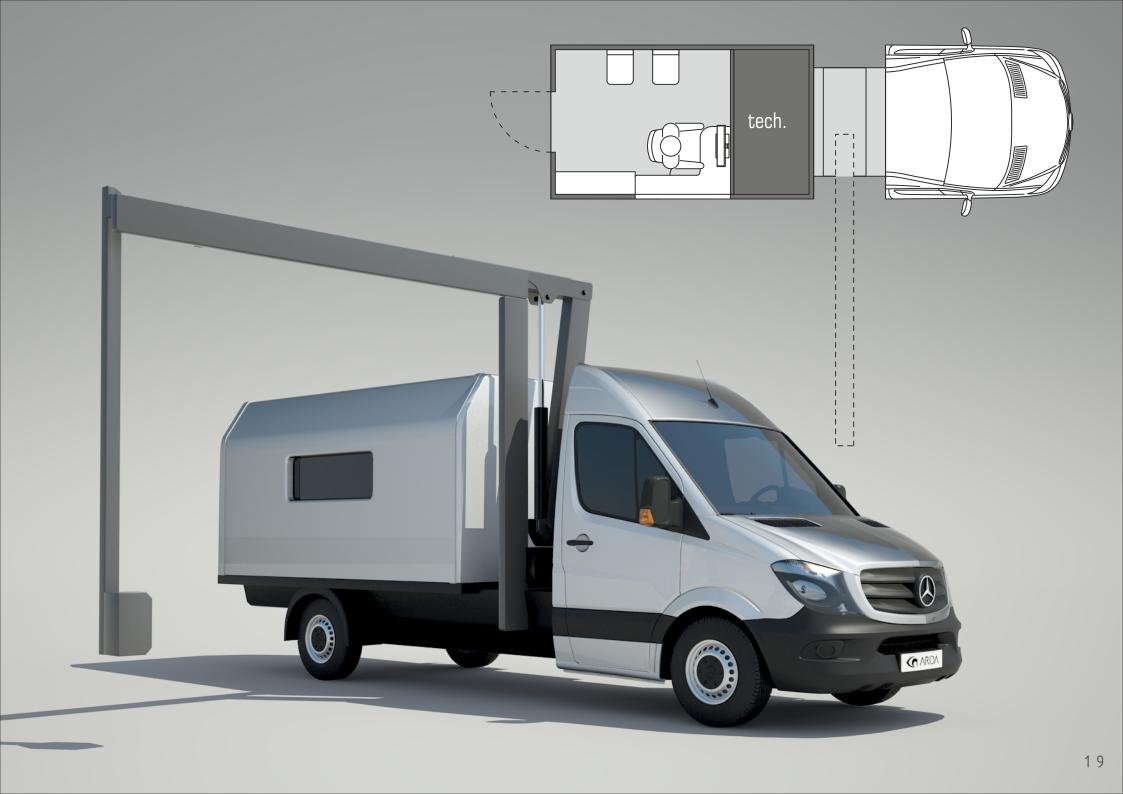

## An absolute novelty from 2016

The unique light passenger vehicle with built-in X-ray. Based on the body of the Mercedes CITAN car. This is ideal for field work, to mass events protection and scanning packages. Parked all over the place. A fully functional system can detect any threats. Ask the dealer for details.