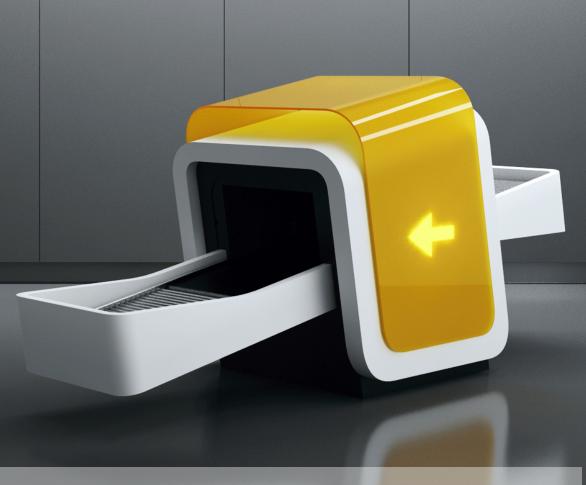

Modern, stylistically refined interiors require that all components correspond with the overall design. The scanning device is usually one of the first objects of which meets the visitor's eyes. Elegance combined with full functionality are the features of the ARIDA MODERN. Versions are available in colors specially prepared to a specific customer order.