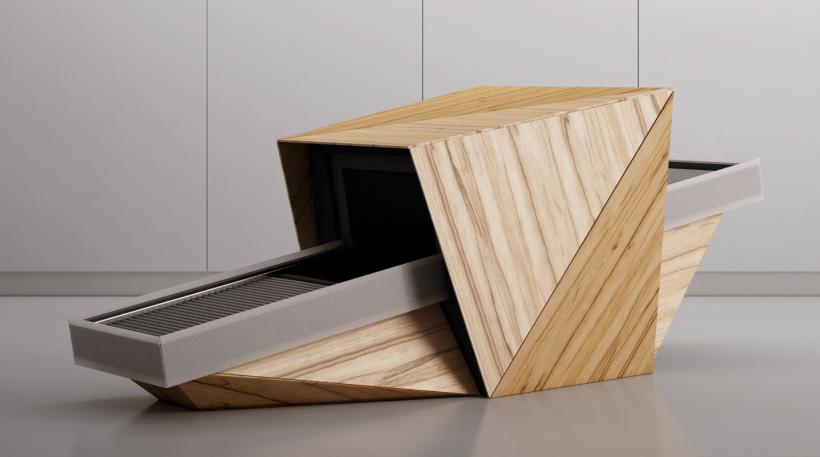

Modern, stylistically refined interiors require that all components correspond with the overall design. The scanning device is usually one of the first objects of which meets the visitor's eyes. Elegance combined with full functionality are the features of the ARIDA MODERN. Versions are available in colors specially prepared to a specific customer order.