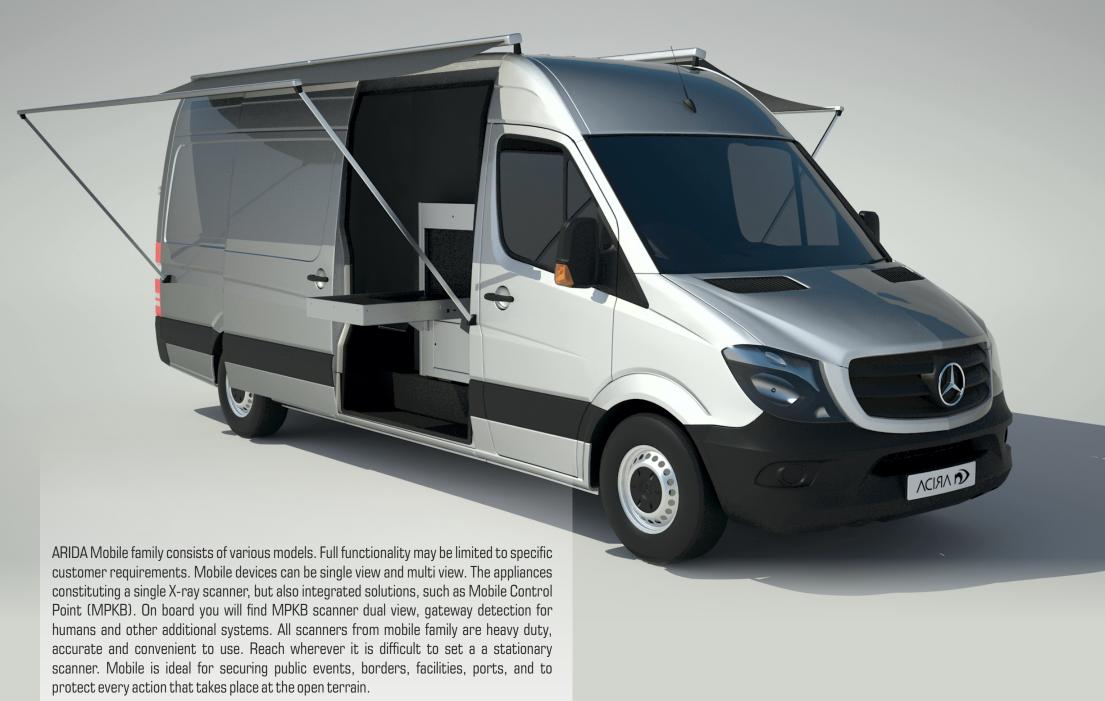

ctly according to the tastes.







Modern, stylistically refined interiors require that all components correspond with the overall design. The scanning device is usually one of the first objects of which meets the visitor's eyes. Elegance combined with full functionality are the features of the ARIDA MODERN. Versions are available in colors specially prepared to a specific customer order.































Model BASIC is a budget solution. It offered the cheapest model with numerous possibilities of expansion.

Ideal for buildings and wherever low cost solution is the most import\_ant feature. A fully functional system provides all the possibilities of detection.

This solution is ideal for integration with other systems. Special housing - available on request.

















## MARIDA CITAN MOBILE SCANNER



## An absolute novelty from 2016

The unique light passenger vehicle with built-in X-ray. Based on the body of the Mercedes CITAN car. This is ideal for field work, to mass events protection and scanning packages. Parked all over the place. A fully functional system can detect any threats. Ask the dealer for details.





## TARIDA GATE SCANNER