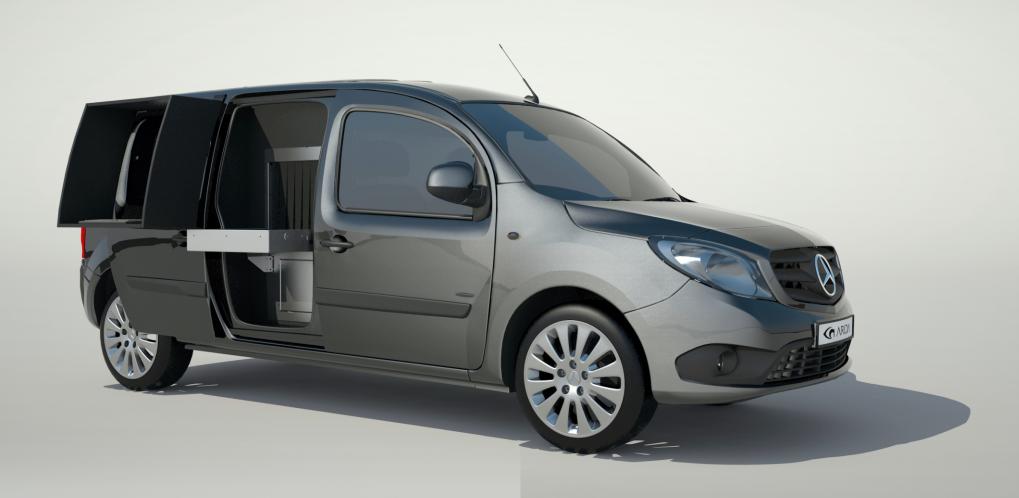

## MARIDA CITAN MOBILE SCANNER

## An absolute novelty from 2016

The unique light passenger vehicle with built-in X-ray. Based on the body of the Mercedes CITAN car. This is ideal for field work, to mass events protection and scanning packages. Parked all over the place. A fully functional system can detect any threats. Ask the dealer for details.