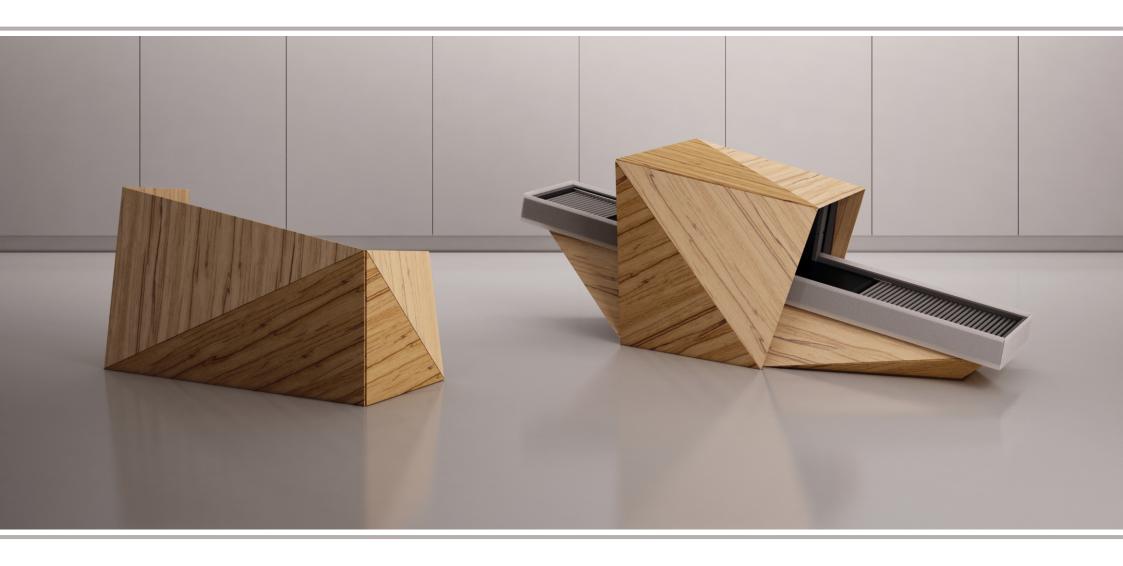

Modern, stylistically refined interiors require that all components correspond with the overall design. The scanning device is usually one of the first objects of which meets the visitor's eyes. Elegance combined with full functionality are the features of the ARIDA MODERN. Versions are available in colors specially prepared to a specific customer order.