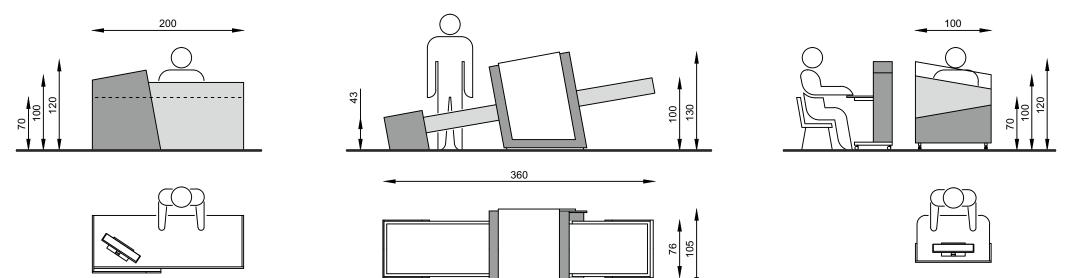

<br>25 – 26 |









Scanning device sometimes should't scare object visitors. It can have a friendly look and very well blend in with the character of the interior. Arida FLEXI is a modern, lightweight, ergonomic and extremely easy-to-use model. A fully functional system supports the machine operator in the diagnosis of all the threats. The user can choose the color of the housing exactly according to the tastes.







Modern, stylistically refined interiors require that all components correspond with the overall design. The scanning device is usually one of the first objects of which meets the visitor's eyes. Elegance combined with full functionality are the features of the ARIDA MODERN. Versions are available in colors specially prepared to a specific customer order.































Model BASIC is a budget solution. It offered the cheapest model with numerous possibilities of expansion.

Ideal for buildings and wherever low cost solution is the most import\_ant feature. A fully functional system provides all the possibilities of detection.

This solution is ideal for integration with other systems. Special housing - available on request.

















## MARIDA CITAN MOBILE SCANNER



## An absolute novelty from 2016

The unique light passenger vehicle with built-in X-ray. Based on the body of the Mercedes CITAN car. This is ideal for field work, to mass events protection and scanning packages. Parked all over the place. A fully functional system can detect any threats. Ask the dealer for details.





## TARIDA GATE SCANNER