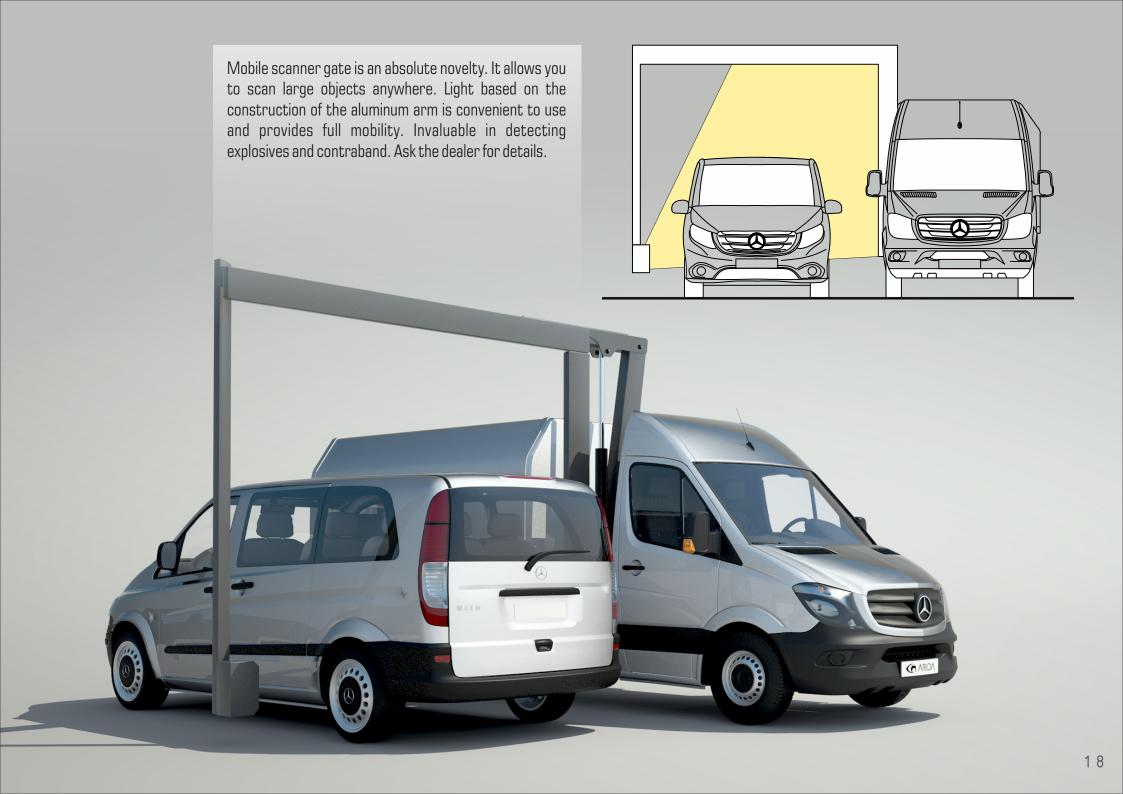

## An absolute novelty from 2016

The unique light passenger vehicle with built-in X-ray. Based on the body of the Mercedes CITAN car. This is ideal for field work, to mass events protection and scanning packages. Parked all over the place. A fully functional system can detect any threats. Ask the dealer for details.