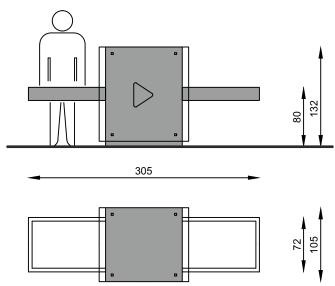

Modern, stylistically refined interiors require that all components correspond with the overall design. The scanning device is usually one of the first objects of which meets the visitor's eyes. Elegance combined with full functionality are the features of the ARIDA MODERN. Versions are available in colors specially prepared to a specific customer order.