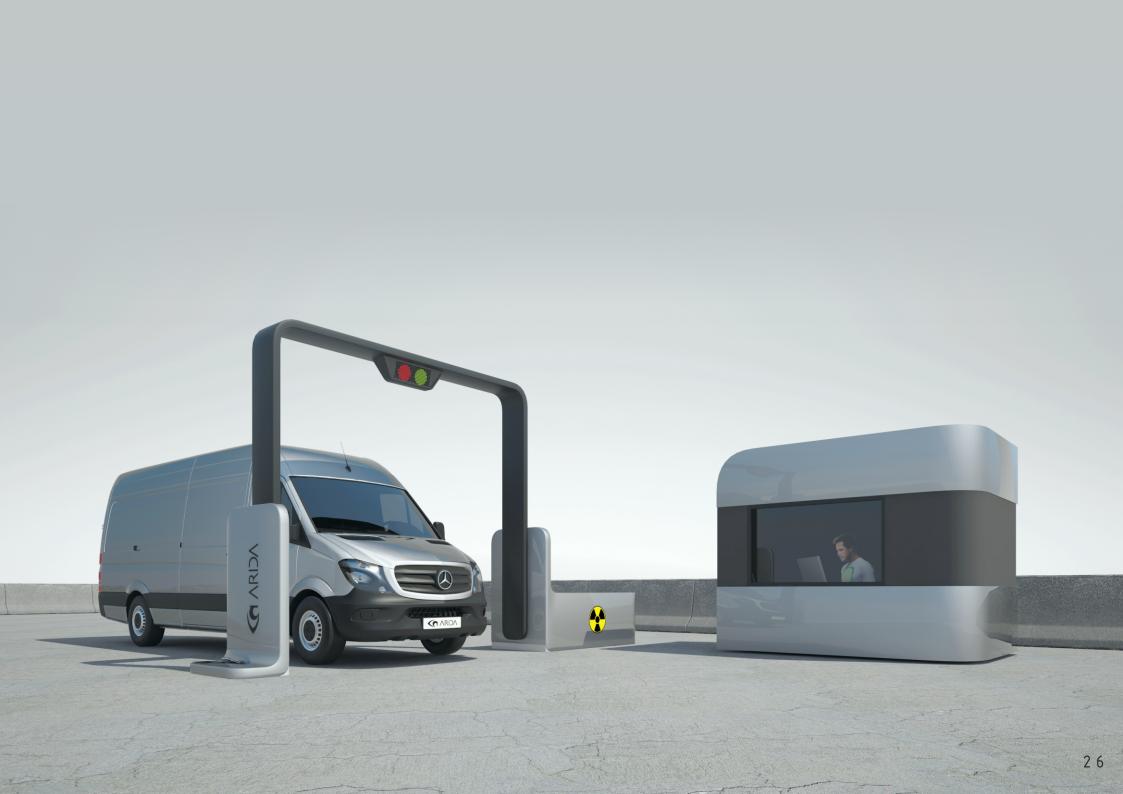

order.































Model BASIC is a budget solution. It offered the cheapest model with numerous possibilities of expansion.

Ideal for buildings and wherever low cost solution is the most import\_ant feature. A fully functional system provides all the possibilities of detection.

This solution is ideal for integration with other systems. Special housing - available on request.

















## MARIDA CITAN MOBILE SCANNER



## An absolute novelty from 2016

The unique light passenger vehicle with built-in X-ray. Based on the body of the Mercedes CITAN car. This is ideal for field work, to mass events protection and scanning packages. Parked all over the place. A fully functional system can detect any threats. Ask the dealer for details.





## TARIDA GATE SCANNER