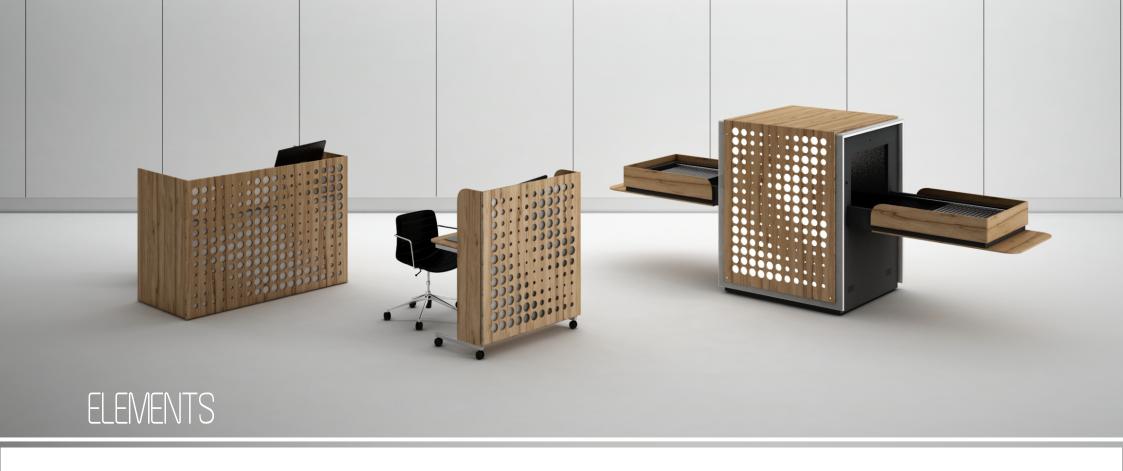

Modern, stylistically refined interiors require that all components correspond with the overall design. The scanning device is usually one of the first objects of which meets the visitor's eyes. Elegance combined with full functionality are the features of the ARIDA MODERN. Versions are available in colors specially prepared to a specific customer order.