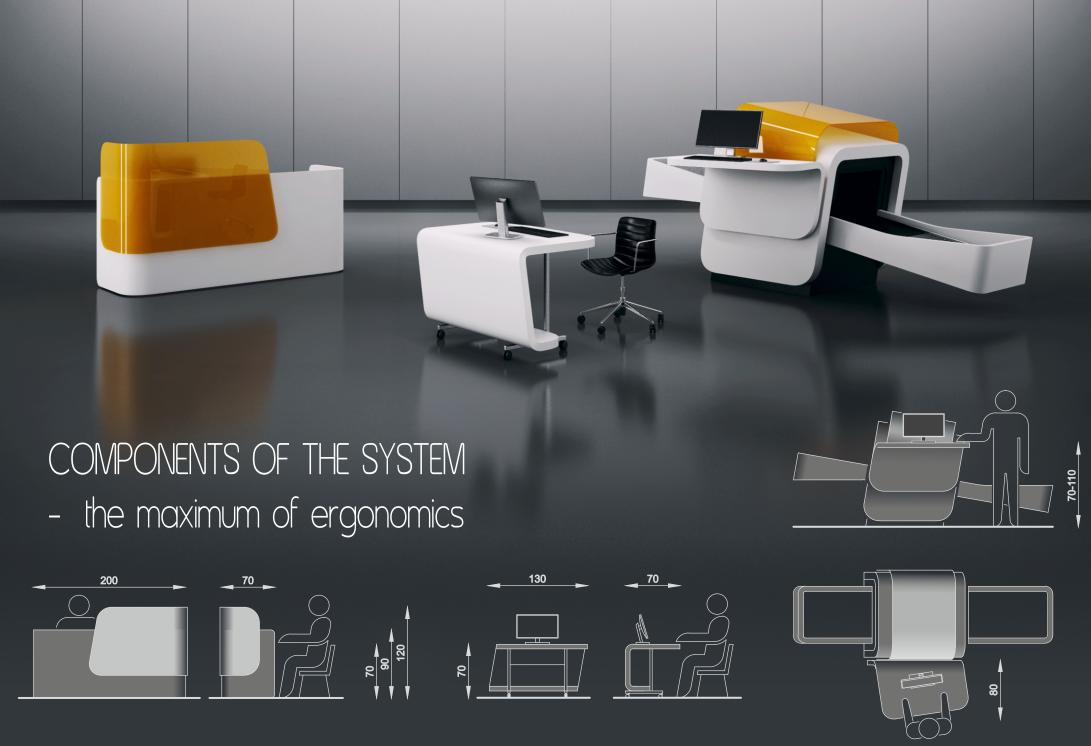

Modern, stylistically refined interiors require that all components correspond with the overall design. The scanning device is usually one of the first objects of which meets the visitor's eyes. Elegance combined with full functionality are the features of the ARIDA MODERN. Versions are available in colors specially prepared to a specific customer order.