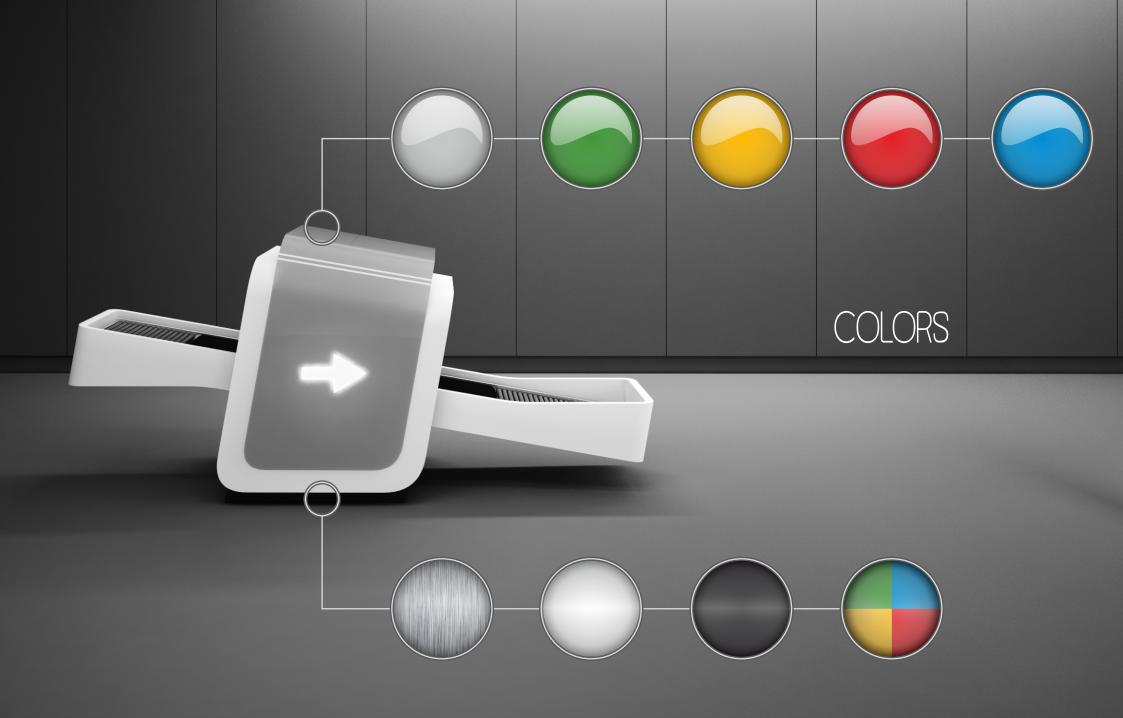

Modern, stylistically refined interiors require that all components correspond with the overall design. The scanning device is usually one of the first objects of which meets the visitor's eyes. Elegance combined with full functionality are the features of the ARIDA MODERN. Versions are available in colors specially prepared to a specific customer order.