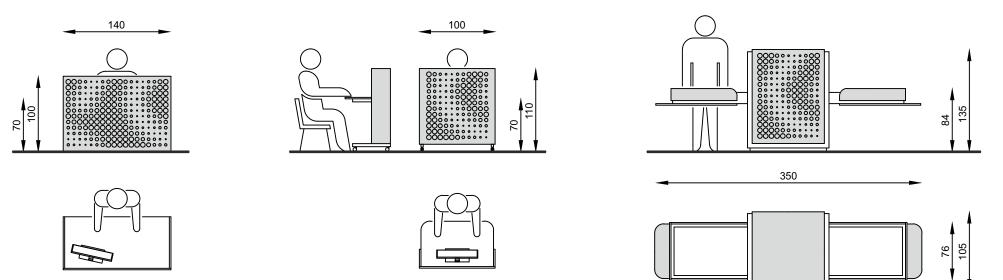

Modern, stylistically refined interiors require that all components correspond with the overall design. The scanning device is usually one of the first objects of which meets the visitor's eyes. Elegance combined with full functionality are the features of the ARIDA MODERN. Versions are available in colors specially prepared to a specific customer order.